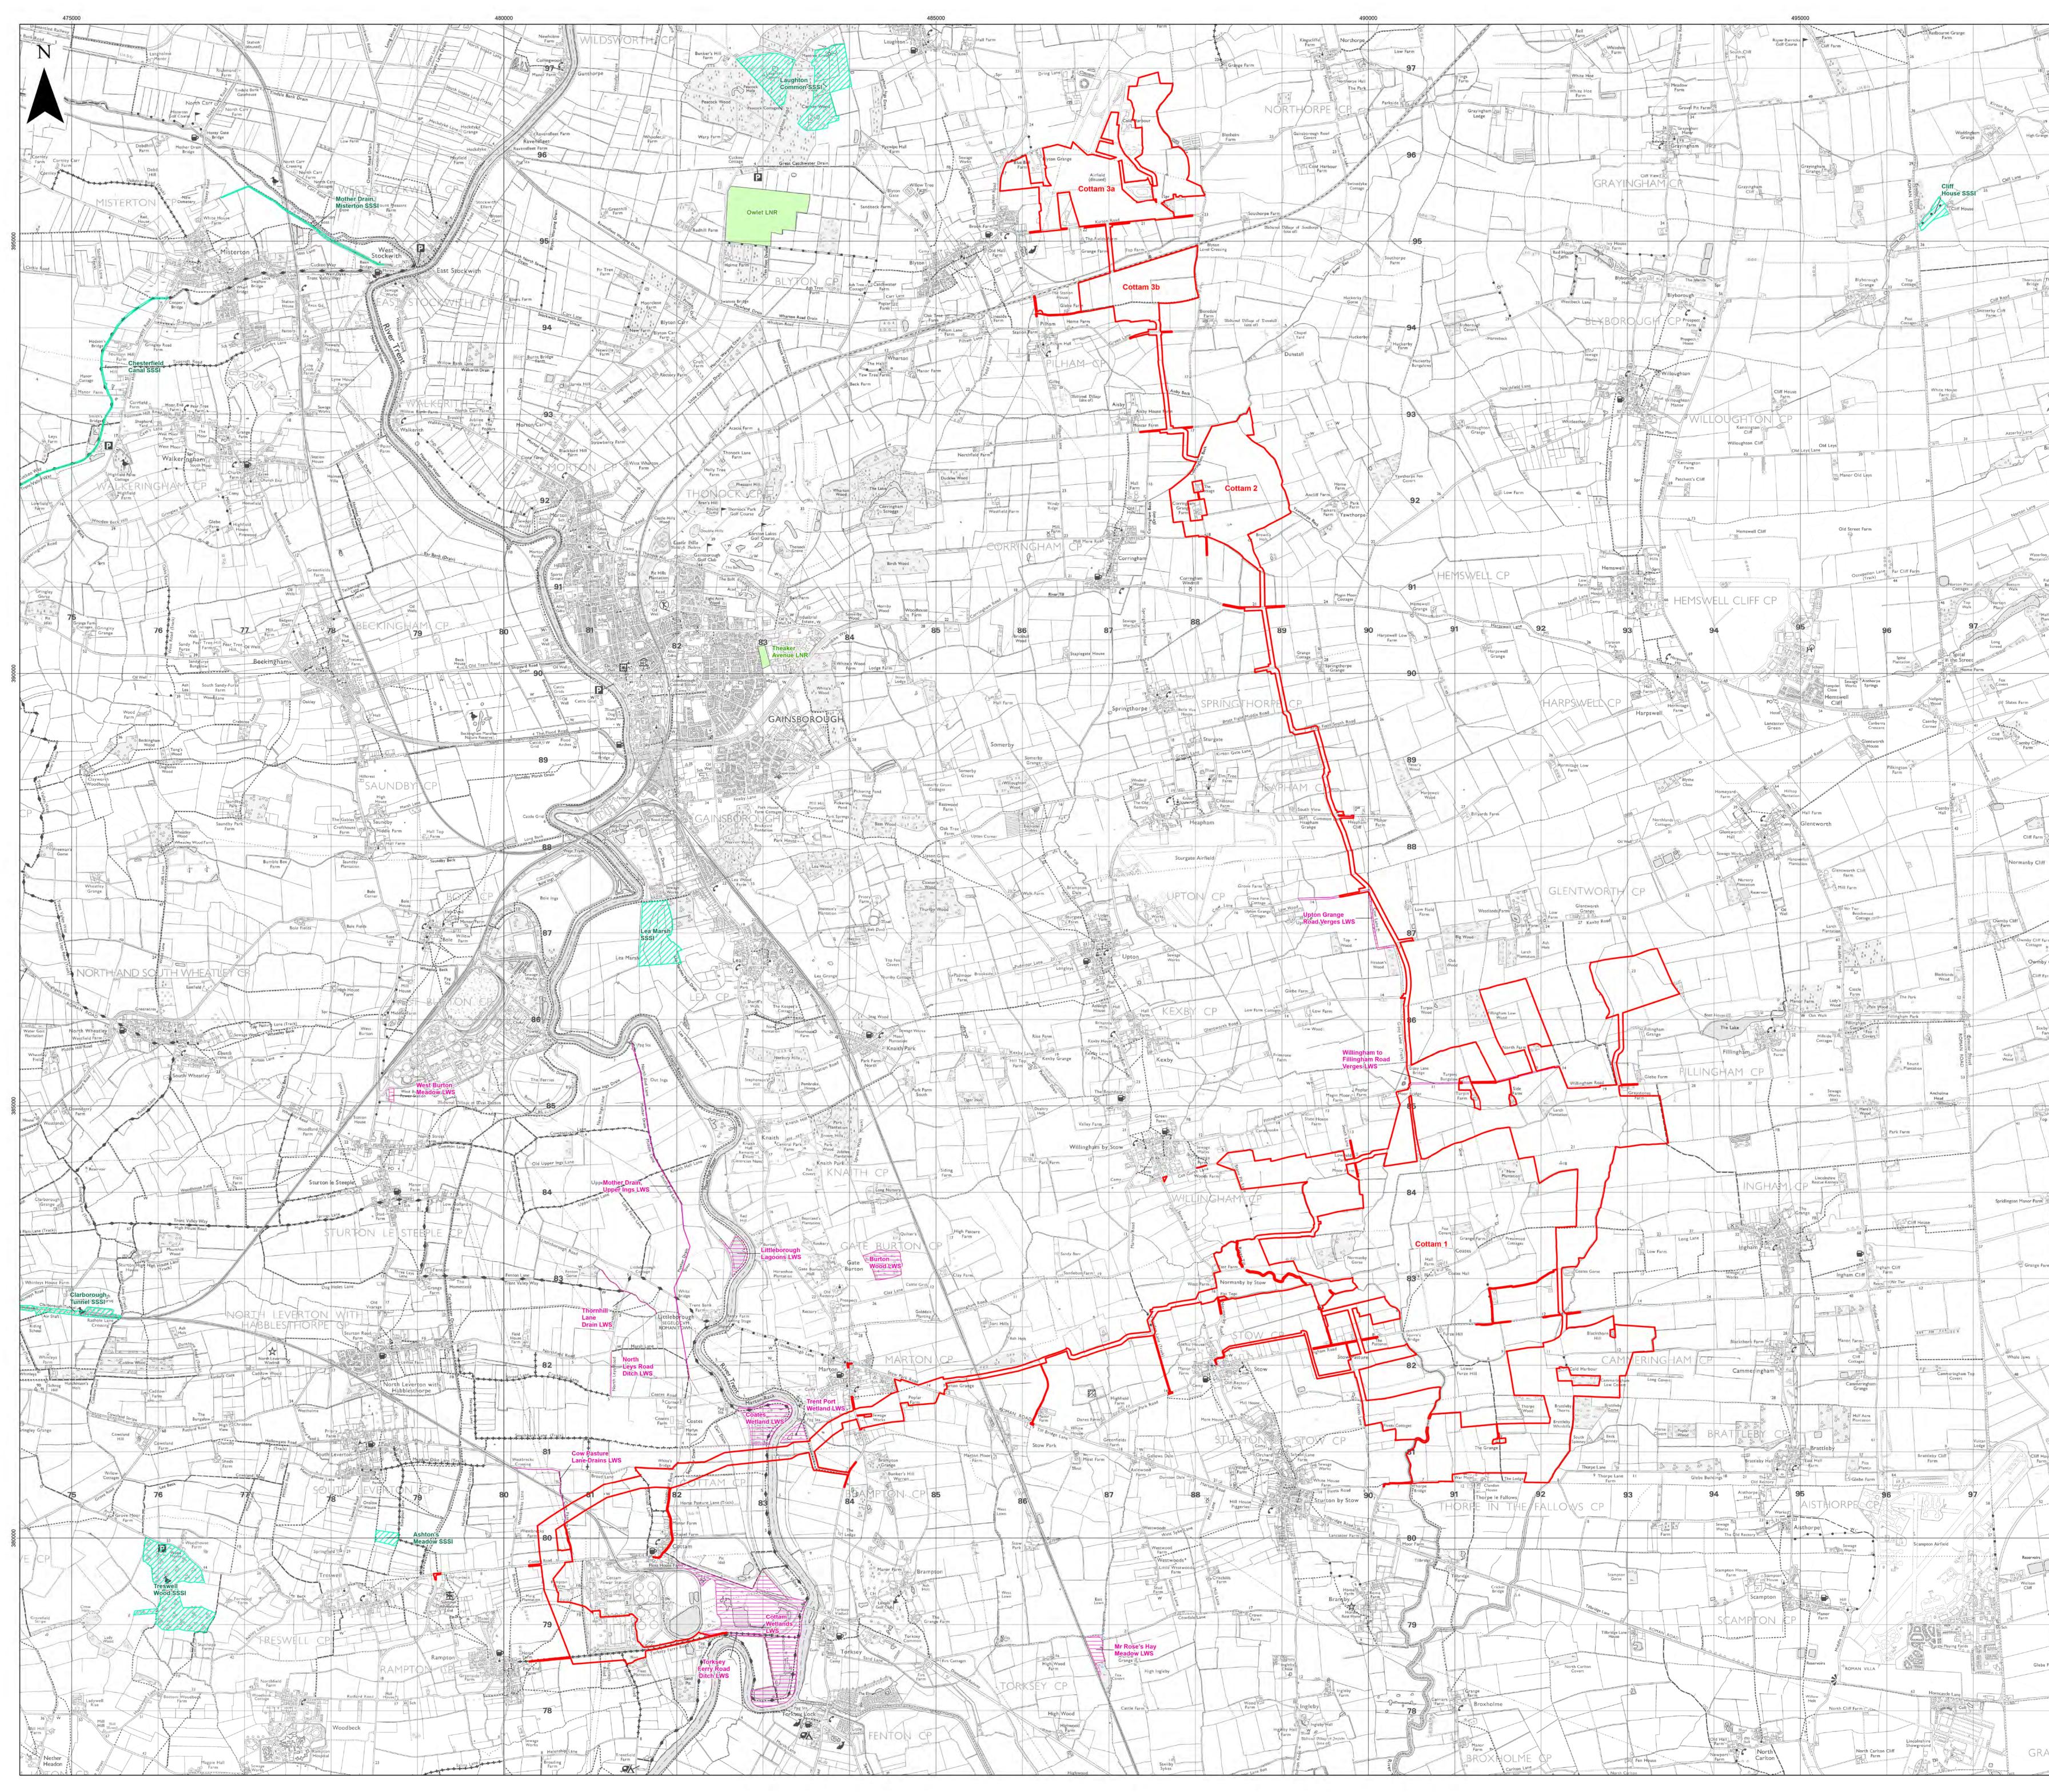

All other changes made to text and to tables are shown as tracked changes.

| 10000                  | Eastfields Farm                                |                                                                                                                             |                                                                   |
|------------------------|------------------------------------------------|-----------------------------------------------------------------------------------------------------------------------------|-------------------------------------------------------------------|
| Redbourne Poat         | Farm Cay La                                    |                                                                                                                             | Ianorow                                                           |
| 19                     | Clay<br>Backside nor<br>Farm the State         |                                                                                                                             | Lanpro»                                                           |
| 30 1110                | Polya Waddingham                               |                                                                                                                             |                                                                   |
| T                      | Waddingham<br>House                            | Кеу                                                                                                                         |                                                                   |
| -                      | Spirterby Beck                                 | Order Limits    Site of Special Scientific Interest (SSSI)                                                                  |                                                                   |
|                        | Cop<br>House<br>House<br>House<br>House        | Local Wildlife Site (LWS)                                                                                                   |                                                                   |
| Thorne<br>Farm         |                                                |                                                                                                                             |                                                                   |
|                        | North Read                                     |                                                                                                                             |                                                                   |
| 4                      | 19 Middlefield Fa                              |                                                                                                                             |                                                                   |
| TO                     | Atterby                                        |                                                                                                                             |                                                                   |
| Atter                  | 20 Pinge ine                                   |                                                                                                                             |                                                                   |
| Bishop                 | Grange<br>Farm<br>The                          |                                                                                                                             |                                                                   |
|                        |                                                |                                                                                                                             |                                                                   |
| X                      | A Mellow's Back                                |                                                                                                                             |                                                                   |
| 0000                   | Ash<br>Holt Hort 18                            |                                                                                                                             |                                                                   |
| Fishpond<br>Bottom     | Glentham Cliff                                 |                                                                                                                             |                                                                   |
| alfmoon<br>antation    |                                                |                                                                                                                             |                                                                   |
| The second second      | 5-98 Mewel                                     |                                                                                                                             |                                                                   |
|                        | 29 \$ 28<br>Newel Well.<br>Newel Well.<br>CAEN |                                                                                                                             |                                                                   |
| and a state            | Danby's<br>Place<br>Danby's Farm               |                                                                                                                             |                                                                   |
| 155552°                |                                                |                                                                                                                             |                                                                   |
|                        | Paumo Bed                                      |                                                                                                                             |                                                                   |
| 00<br>38               | Normanby Cliff Road                            |                                                                                                                             |                                                                   |
| f<br>                  | Heath Farm                                     |                                                                                                                             |                                                                   |
| T                      | Cow Pasture                                    |                                                                                                                             |                                                                   |
| arm<br>X<br>Y<br>Cliff | Glebe Farm<br>Owrnby Cliff Road<br>Tu          |                                                                                                                             |                                                                   |
| Farma                  | 136                                            |                                                                                                                             |                                                                   |
| by Cliff               | SAKE                                           |                                                                                                                             |                                                                   |
| arm                    | 43 Saxby Cliff Road<br>Saxby Cliff             |                                                                                                                             |                                                                   |
|                        | W<br>Manor House                               |                                                                                                                             |                                                                   |
| p Farm                 | West Firsby                                    |                                                                                                                             |                                                                   |
|                        | 38 (m)<br>Oil ()<br>Wells (b)                  |                                                                                                                             |                                                                   |
|                        | 33                                             |                                                                                                                             |                                                                   |
| L                      | 38 8                                           |                                                                                                                             |                                                                   |
| ım                     |                                                |                                                                                                                             |                                                                   |
| -                      | W Quarries North<br>Plantation                 |                                                                                                                             |                                                                   |
| 1                      | (dis)<br>1 0 r do a<br>2 0 Hackthorn<br>Hall   |                                                                                                                             |                                                                   |
|                        | Hackthorn Park                                 |                                                                                                                             |                                                                   |
|                        | Quarry Chill<br>HACKT                          | Layers: Natural England, 2023; Lanpro, 2023; IGP, 2023<br>Base map: Reproduced from Ordnance Survey digital map data © Crov | vn copyright 2023. All rights reserved. License number 0100031673 |
| 0                      | Cotages                                        | 0 1 2                                                                                                                       | 3 Kilometres                                                      |
| ouse                   | 49                                             | Scale: 1:25,000@ A0                                                                                                         | ı                                                                 |
| 9                      | 8.<br>Oil<br>Well                              | APFP Regulation: 5(2)(I)                                                                                                    | Application Doc No. C2.9_A_CR                                     |
|                        | Oil<br>Well<br>Cliffe<br>Farm                  | Ref: P2981_LPR_ZZ_ON_DR_Z_0108                                                                                              | Date: 04/12/2023                                                  |
| Contraction of the     | Heath Lane 42                                  | Drawn by: AZ                                                                                                                | Checked by: BR                                                    |
| 49                     | Wer                                            | Plan of Statutory / N                                                                                                       | on-statutory Sites or                                             |
| e Farm f               | C                                              | Features of Natu                                                                                                            | ire Conservation                                                  |
|                        | Oil Well                                       |                                                                                                                             |                                                                   |
|                        |                                                | COTTAM SOL                                                                                                                  | AR PROJECT                                                        |
| AN                     | GE DE LINGS CP<br>Grange de Lings              |                                                                                                                             |                                                                   |